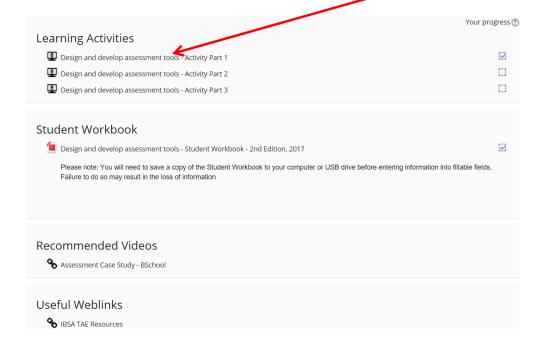

### 7. Click here to access each and begin each Part

9. After you have completed your elearning, please go back to Step 2, and scroll down a little further and you will find your Assessment resources ready for after you have completed the elearning, your Assessment Upload area when you are ready to submit is also here.