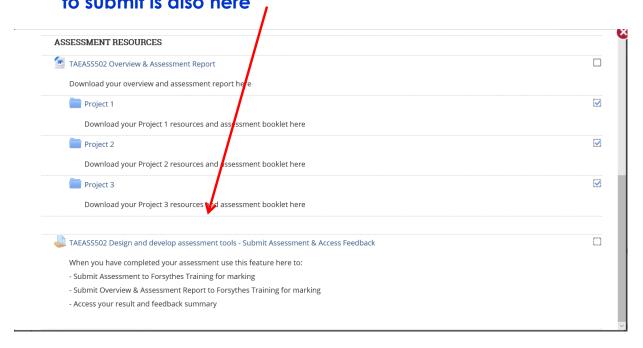

9. After you have completed your elearning, please go back to Step 2, and scroll down a little further and you will find your Assessment resources ready for after you have completed the elearning, your Assessment Upload area when you are ready to submit is also here.