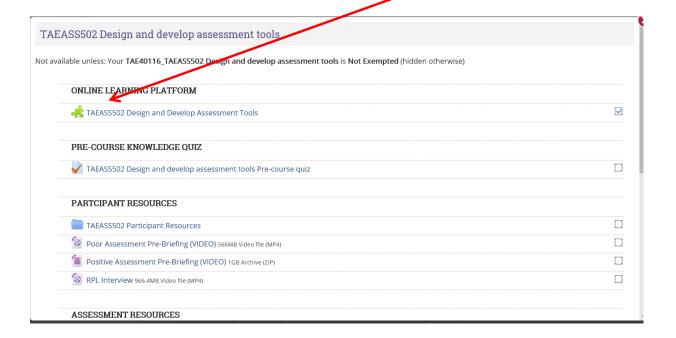

### 7. Click here to access each and begin each Part

## 8. Now the fun begins! Enjoy your elearning!