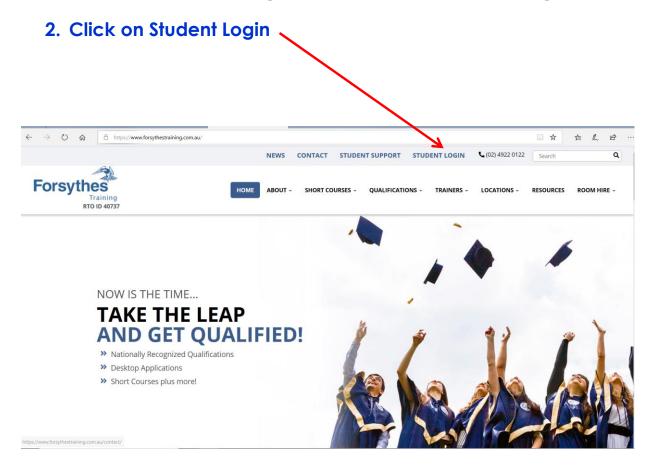

#### **HOW TO ACCESS YOUR RESOURCES?**

1. Go to Forsythes Training website www.forsythestraining.com.au

#### **FOR QUICK ACCESS**

You can head directly to the site at <a href="https://elearning.forsythestraining.com.au/">https://elearning.forsythestraining.com.au/</a>

3. Insert User name and password, then click on Login HOME NEWS CONTACT STUDENT SUPPORT 